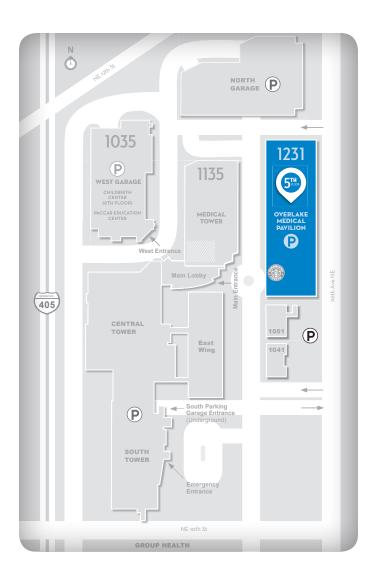

## **HUMAN RESOURCES**

1231 116<sup>th</sup> Avenue NE, Suite 550 Bellevue, WA 98004 425.688.5921 Monday through Friday, 7:15 a.m. to 4 p.m.

### **PARKING DIRECTIONS**

In addition to our hospital campus garages, parking is available in the Overlake Medical Pavilion. Please be aware you will need to take two elevators to access Human Resources if you park in the Overlake Medical Pavilion garage. Take the first set of elevators to Level 1. When you exit, the second set of elevators is at the other end of the hall to your right. Take those elevators to the 5th floor. Human Resources is located at the end of the hall on the right.